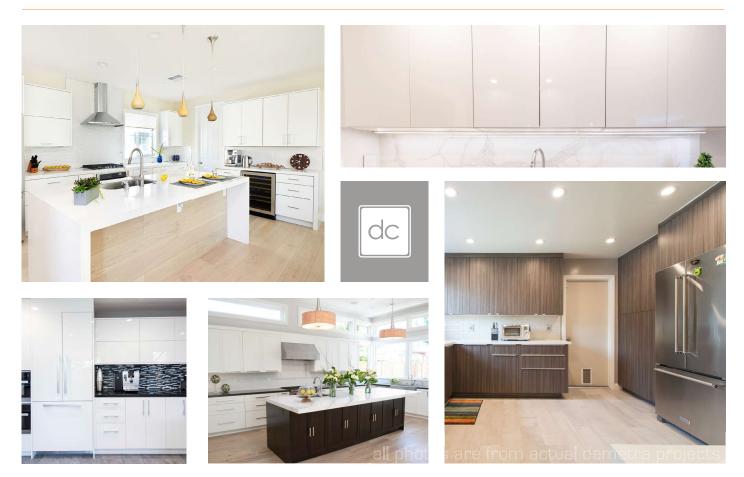

ly service, inspired by the latest trends and technical developments from europe.

demetra aims to take the best european cabinetry ideas and fit them into the american home. demetra cabinets are american made, locally crafted in california by our dedicated team.

## what makes demetra unique?

frameless european style cabinets, highly efficient space utilization

Iatest euro door styles, made from <u>european</u> sourced materials

top-grade european hardware, from best of breed suppliers such as <u>blum</u>

competitive price for custom options without the custom cost

locally designed and made in california

HAFELE









showroom: 1743 rogers ave. san jose, ca 95112 408.436.8684 showroom: 6715 dublin blvd. ste.a-b, dublin, ca 94568 925.282.8100

demetracabinetry.com



### kitchens



## style



## style



### why choose demetra



<u>frame</u>









## **blum** hardware

top grade european hardware for a lifetime of reliability



## project flow

## design+quote

## order

### plan your project

- measurement\*
- time frame
- style/color
- appliance type/ size
- budget



- \*these can be a hand drawn sketch, architectural blueprints, or kitchen plan from another source.
- \*site measurement service available from demetra with a retainer fee.

### visit our showroom

work with you to create a custom detail design packet and a custom quote

free first draft design/quote



### build your cabinets

once the design is finalized with final sign-off and submitted to our production, please allow 4 to 6 weeks lead time for kitchen orders and 3 to 5 weeks for vanity or