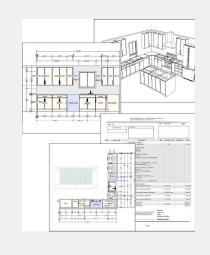

### visit our showroom

work with you to create a custom detail design packet and a custom quote

free first draft design/quote

### build your cabinets

once the design is finalized with final sign-off and submitted to our production, please allow 4 to 6 weeks lead time for kitchen orders and 3 to 5 weeks for vanity orders.