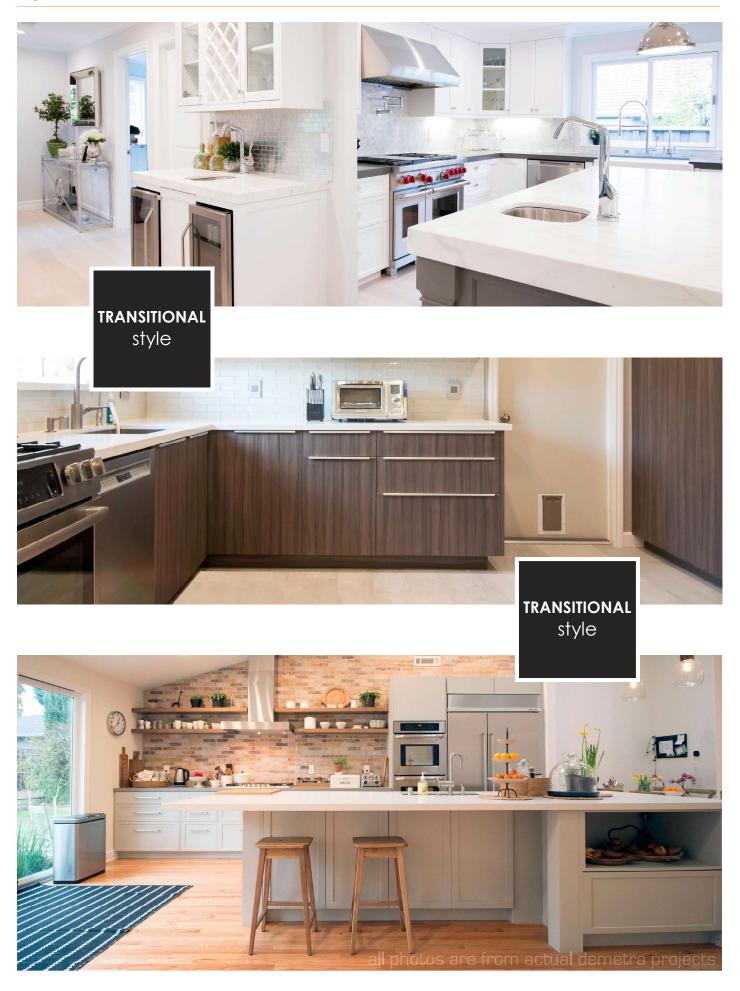

the latest trends and technical developments from europe.

demetra aims to take the best european cabinetry ideas and fit them into the american home. demetra cabinets are american made, locally crafted in california by our dedicated team.

## what makes demetra unique?

frameless european style cabinets, highly efficient space utilization

Iatest euro door styles, made from <u>european</u> sourced materials

top-grade european hardware, from best of breed suppliers such as <u>blum</u>

competitive price for custom options without the custom cost

locally designed and made in california

HAFELE









showroom: 1743 rogers ave. san jose, ca 95112 408.436.8684 showroom: 6715 dublin blvd. ste.a-b, dublin, ca 94568 925.282.8100

demetracabinetry.com



### kitchens



## style



## style



### why choose demetra



<u>frame</u>









## **blum** hardware

top grade european hardware for a lifetime of reliability



## project flow

## design+quote

## order

### plan your project

- measurement\*
- time frame
- style/color
- appliance type/ size
- budget



- \*these can be a hand drawn sketch, architectural blueprints, or kitchen plan from another source.
- \*site measurement service available from demetra with a retainer fee.

### visit our showroom

work with you to create a custom detail design packet and a custom quote

free first draft design/quote



### build your cabinets

once the design is finalized with final sign-off and submitted to our production, please allow 4 to 6 weeks lead time for kitchen orders and 3 to 5 weeks for vanity orders.





### organizin