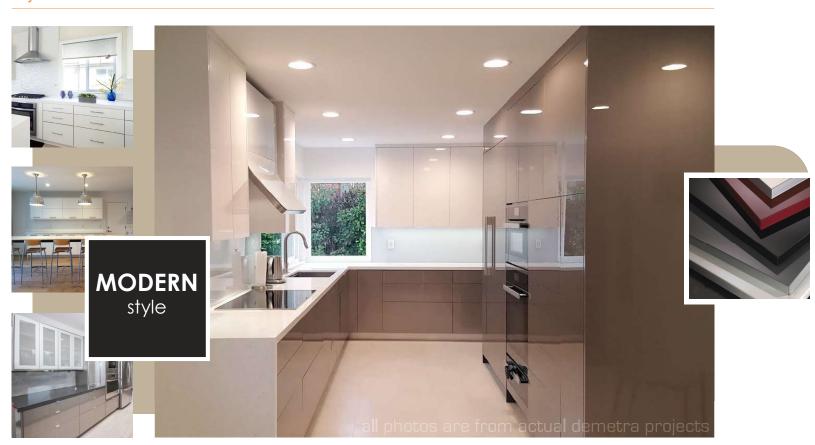

inspired by the latest trends and technical developments from europe.

demetra aims to take the best european cabinetry ideas and fit them into the american home. demetra cabinets are american made, locally crafted in california by our dedicated team.

## what makes demetra unique?

frameless european style cabinets, highly efficient space utilization

Iatest euro door styles, made from <u>european</u> sourced materials

top-grade european hardware, from best of breed suppliers such as <u>blum</u>

competitive price for custom options without the custom cost

locally designed and made in california

HAFELE









showroom: 1743 rogers ave. san jose, ca 95112 408.436.8684 showroom: 6715 dublin blvd. ste.a-b, dublin, ca 94568 925.282.8100

demetracabinetry.com



### kitchens



## style



## style



### why choose demetra



<u>frame</u>









## **blum** hardware

top grade european hardware for a lifetime of reliability



## project flow

## design+quote

## order

### plan your project

- measurement\*
- time frame
- style/color
- appliance type/ size
- budget



- \*these can be a hand drawn sketch, architectural blueprints, or kitchen plan from another source.
- \*site measurement service available from demetra with a retainer fee.

### visit our showroom

work with you to create a custom detail design packet and a custom quote

free first draft design/quote



### build your cabinets

once the design is finalized with final sign-off and submitted to our production, please allow 4 to 6 weeks lead time for kitchen orders and 3 to 5 weeks for vanity orders.





#